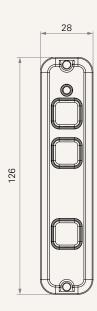

# TH9 series



# **Product Segments**

### Comfort Motion

#### **General Features**

Number of motors 1
Max. available buttons 3

Color Black, grey Operational temperature range  $+5^{\circ}\text{C} \sim +45^{\circ}\text{C}$ 

Embedded design

1

Series

#### Drawing

Standard Dimensions (mm)







# TH9 Ordering Key



Version: 20241129-C

## TH9

| Plug              | 1 = DIN 5P                                   |                                       | 5 = RJ 10P, 180°, for extension cable                             |
|-------------------|----------------------------------------------|---------------------------------------|-------------------------------------------------------------------|
|                   | 2 = DIN 8P, for TC2 / TC3 / TC7              |                                       | $6 = RJ 10P, 90^{\circ}, for TC1 / TC6 / TC8 / TC9 / TC10 / TC14$ |
|                   | $4 = DIN 8P$ , $180^{\circ}$ , for extending | 4 = DIN 8P, 180°, for extension cable |                                                                   |
| Color             | 1 = Black