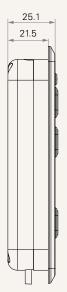

# TH9 series



# **Product Segments**

### Comfort Motion

#### **General Features**

Number of motors 1
Max. available buttons 3

Color Black, grey Operational temperature range  $+5^{\circ}\text{C} \sim +45^{\circ}\text{C}$ 

Embedded design

1

Series

#### Drawing

Standard Dimensions (mm)







# TH9 Ordering Key



Version: 20241129-C

## TH9

| Plug              | 1 = DIN 5P                                   |                                       | 5 = RJ 10P, 180°, for extension cable                             |
|-------------------|----------------------------------------------|---------------------------------------|-------------------------------------------------------------------|
|                   | 2 = DIN 8P, for TC2 / TC3 / TC7              |                                       | $6 = RJ 10P, 90^{\circ}, for TC1 / TC6 / TC8 / TC9 / TC10 / TC14$ |
|                   | $4 = DIN 8P$ , $180^{\circ}$ , for extending | 4 = DIN 8P, 180°, for extension cable |                                                                   |
| Color             | 1 = Black