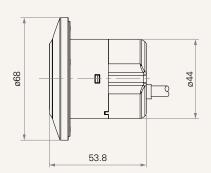

# **TH19**

## series



### **Product Segments**

## Comfort Motion

#### **General Features**

 $\begin{array}{ll} \text{Max. available buttons} & 2 \\ \text{Operational temperature range} & +5^{\circ}\text{C}{\sim} +45^{\circ}\text{C} \\ \text{Specially designed for single motor recliner} \\ \text{Effortless operation with thermo-sensor buttons} \\ \text{Embadded into the recliner} \end{array}$ 

1

## TH19 Series

#### Drawing

Standard Dimensions (mm)







## TH19 Ordering Key



Version: 20241129-C

## TH19

| Plug              | 1 = DIN 5P<br>2 = DIN 8P, for TC2 / TC3 / TC7<br>4 = DIN 8P, 180°, for extension cable |                    | 5 = RJ 10P, 180°, for extension cable                           |
|-------------------|----------------------------------------------------------------------------------------|--------------------|-----------------------------------------------------------------|
|                   |                                                                                        |                    | 6 = RJ 10P, 90°, for TC1 / TC6 / TC8 / TC9 / TC10 / TC11 / TC14 |
| Color             | 1 = Black                                                                              | 2 = Pantone 428C   |