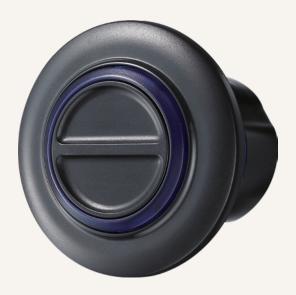

#### **General Features**

 $\begin{array}{ll} \text{Max. available buttons} & 2 \\ \text{Operational temperature range} & +5^{\circ}\text{C}{\sim} +45^{\circ}\text{C} \\ \text{Specially designed for single motor recliner} \\ \text{Effortless operation with thermo-sensor buttons} \\ \text{Embadded into the recliner} \end{array}$ 