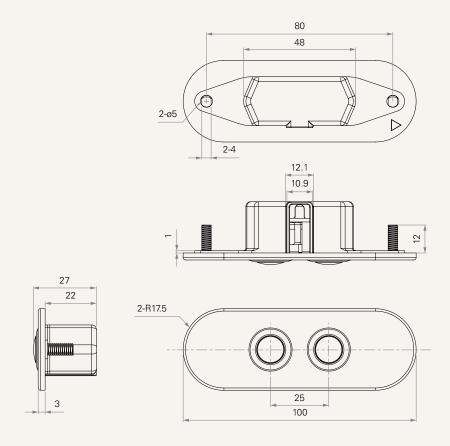

# **TH15** series



## **Product Segments**

## Comfort Motion

#### **General Features**

Number of motors Color

Direct cut support

Operational temperature range Embadded into the recliner

2

Black

Available

+5°C~+45°C

## Series

### Drawing

Standard Dimensions (mm)





## TH15 Ordering Key



Version: 20241203-I

## TH15

| Plug              | 1 = DIN 5P                                      |                                               | 5 = RJ 10P, 180°, for TC6 / TC9 / extension cable        |
|-------------------|-------------------------------------------------|-----------------------------------------------|----------------------------------------------------------|
|                   | 2 = DIN 8P, for TC2 / TC                        | 3 / TC7                                       | $6 = RJ 10P, 180^{\circ}$ , for TC11 / TC15 / TC16, flat |
|                   | $4 = DIN 8P, 180^{\circ}$ , for extension cable |                                               |                                                          |
| Color             | 1 =