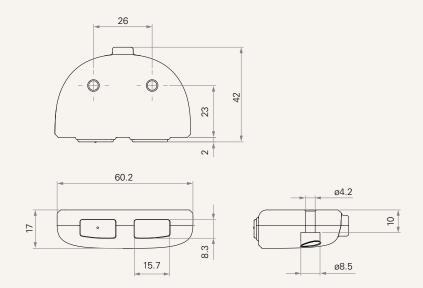

# TH14 series



## **Product Segments**

## Ergo Motion

#### **General Features**

Maximum available buttons 2

Color Black or grey
Direct cut support Available
Operational temperature range +5°C~+45°C
Simple control for height-adjustable desks

Mounted to the desk front side

•

## TH14 Series

### Drawing

Standard Dimensions (mm)





# TH14 Ordering Key



Version: 20241129-F

## TH14

| Plug              | 1 = DIN 5P<br>2 = DIN 8P, for TC2 / TC3 / TC7<br>4 = DIN 8P, 180°, for extension cable | 5 = RJ 10P, 180°, for TC6 / TC9 /<br>6 = RJ 10P, 180°, for TC11 / TC15 / TC16, flat |
|-------------------|----------------------------------------------------------------------------------------|-------------------------------------------------------------------------------------|
| Color             | 1 = Black                                                                              | 2 = Grey (Pantone 428C)                                                             |
| Cable Length (mm) | 1 = Straight, 1000                                                                     | 2 = Straight, 1500