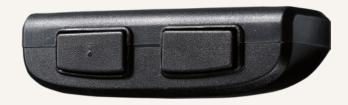

#### **General Features**

Maximum available buttons 2

Color Black or grey
Direct cut support Available
Operational temperature range +5°C~+45°C
Simple control for height-adjustable desks

Mounted to the desk front side